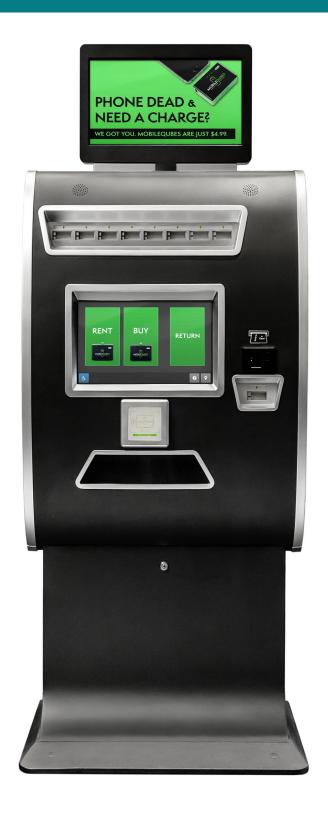

### CHARGING KIOSKS

The Charging Kiosks are capable of recharging most major handheld devices and are often in high demand during major conventions and trade shows. Each Kiosk has a 21" digital screen on top of the unit. The Charging Kiosks are an invaluable service to attendees and allow you to showcase your brand message to over 1 million visiors. The kiosks are located throughout the Convention Center.

#### **Fees:**

| 1 month              | \$250   |
|----------------------|---------|
| 3 consecutive months | \$700   |
| 6 consecutive months | \$1,300 |
| 1 year               | \$2,400 |

#### **Specifications:**

Digital advertisements will be shown for fifteen (15) seconds in length, and will run a minimum of four (4) times per hour per screen.

Files must be in .png format.