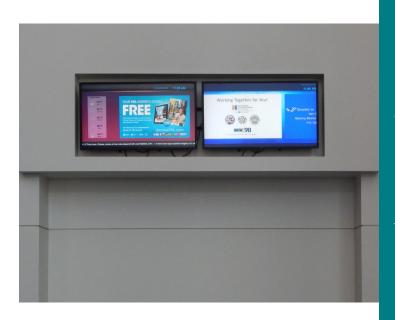

### CHARGING KIOSKS

The Charging Kiosks are capable of recharging most major handheld devices and are often in high demand during major conventions and trade shows. Each Kiosk has a 21" digital screen on top of the unit. The Charging Kiosks are an invaluable service to attendees and allow you to showcase your brand message to over 1 million visiors. The kiosks are located throughout the Convention Center.