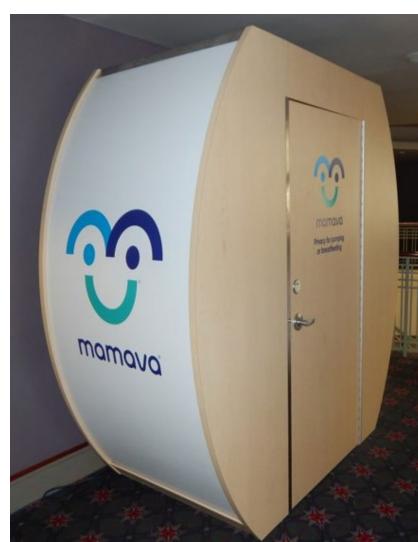

### NURSING SUITES

The Pennsylvania Convention Center is proud to be the first convention center in the country to offer our guests a nursing suites. In addition to providing a much needed amenity, our nursing suites offer an ideal medium for sponsors to connect with a highly-targeted, engaged, attentive, and grateful audience.

### **Specifications:**

File Formats Accepted
Photoshop (.psd, .psb, .eps, .tif, .jpg)
Illustrator (.ai, .eps, .pdf)
InDesign (.ind, .eps, .pdf)
Quark Express (.qxd, .qxp)

Files should be in layers - Pantone Coated PMS spot colors for reference. Supply fonts or convert to outlines. Supply all external links, do not embed. Compress large files before sending. Files need bleed and crop marks. Supply the final size of artwork and a hard copy for reference.

#### Pictures/Images

Supply high resolution pictures only at the size you intend to use them or larger. Images downloaded from the internet are not suitable.

### **Pricing:**

13 week campaign \$1,800 26 week campaign \$3,240 52 week campaign \$5,760