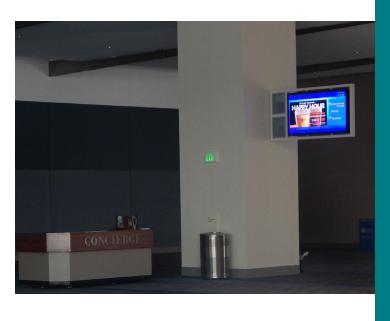

# DIGITAL SIGNAGE

Digital advertisements can be up to fifteen (15) seconds in length and will run a minimum of four (4) times per hour per screen on all 30 screens.

### **Specifications:**

Most video types can be converted to the proper format to run content on the Digital Signage. The digital media players are able to play the following media types:

MPEG 2 (.mp2)
Windows Media File (.wmv)
MPEG (.mpg)
JPEG (.jpg)

All images should be 1920 x 1080 pixels and have an aspect ratio of 16:9.