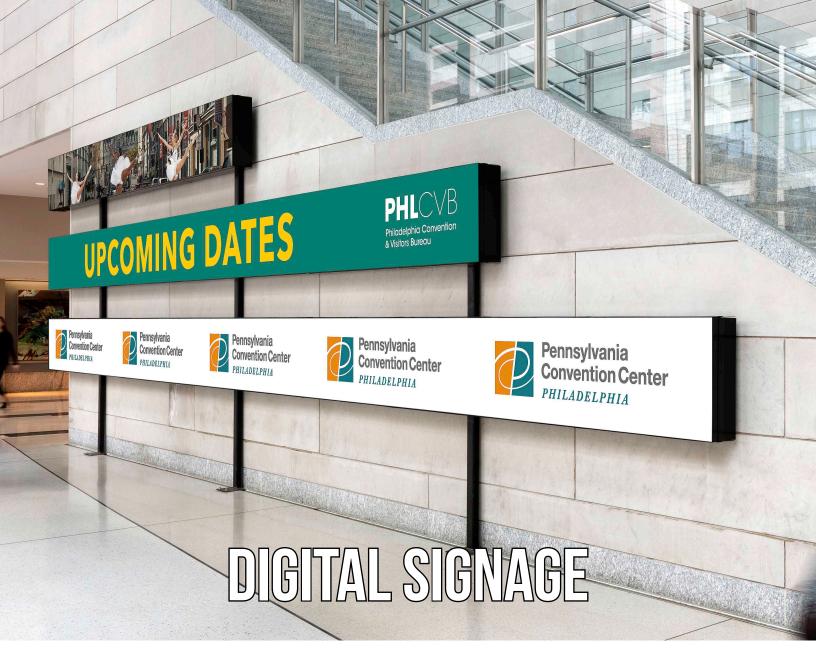

All prices are subject to change.

Maximize your exposure by displaying your company's services throughout the Convention Center. Digital Signage is an exciting way for advertisers to boost revenues and further their branding efforts.

We offer multiple options for digital advertising to our clients. Our Digital Signage is composed of 30 high-definition flat panel monitors, which include a video wall measuring 75" x 107", and Charging Kiosks. We have what you are looking for to bring your company's services and products to life with stunning image quality.

# DIGITAL SIGNAGE

Digital advertisements can be up to fifteen (15) seconds in length and will run a minimum of four (4) times per hour per screen on all 30 screens.