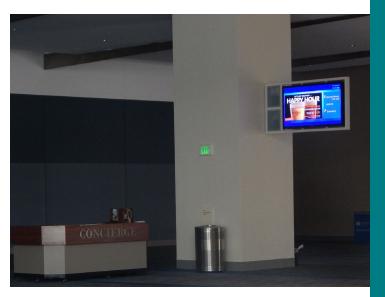

We offer multiple options for digital advertising to our clients. Our Digital Signage is composed of 30 high-definition flat panel monitors which include a video wall measuring 75" x 107", a NanoFlex® measuring 103" x 53", and Charging Kiosks. We have what you are looking for to bring your company's services and products to life with stunning image quality.

### DIGITAL SIGNAGE

Digital advertisements can be up to fifteen (15) seconds in length and will run a minimum of four (4) times per hour per screen on all 30 screens.