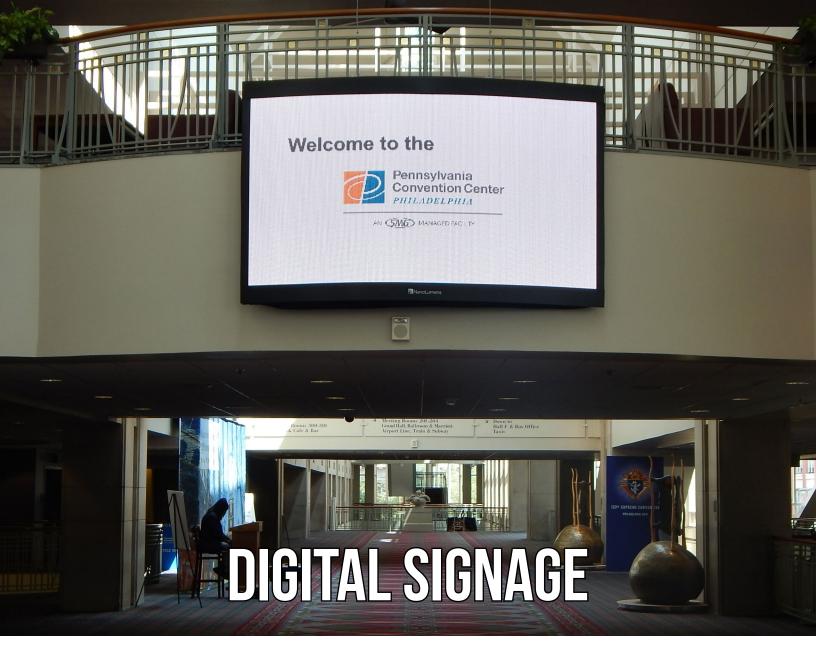

All prices are subject to change.

Maximize your exposure by displaying your company's services throughout the Convention Center. Digital Signage is an exciting way for advertisers to boost revenues and further their branding efforts.

We offer multiple options for digital advertising to our clients. Our Digital Signage is composed of 30 high-definition flat panel monitors which include a video wall measuring 75" x 107", a NanoFlex® measuring 103" x 53", and Charging Kiosks. We have what you are looking for to bring your company's services and products to life with stunning image quality.

### DIGITAL SIGNAGE

Digital advertisements can be up to fifteen (15) seconds in length and will run a minimum of four (4) times per hour per screen on all 30 screens.