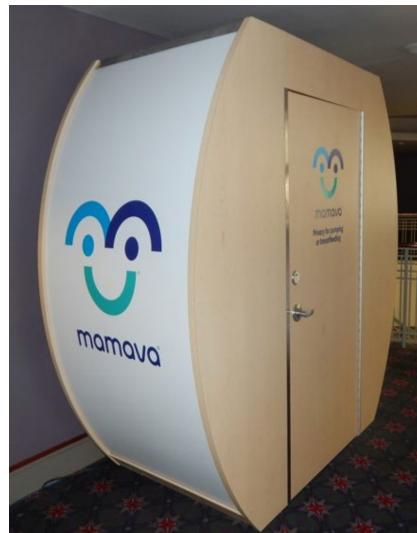

# NURSING SUITES

The Pennsylvania Convention Center is proud to be the first convention center in the country to offer our guests a nursing suites. In addition to providing a much needed amenity, our nursing suites offer an ideal medium for sponsors to connect with a highly-targeted, engaged, attentive, and grateful audience.

#### **Specifications:**

File Formats Accepted

Photoshop (.psd, .psb, .eps, .tif, .jpg) Illustrator (.ai, .eps, .pdf) InDesign (.ind, .eps, .pdf) Quark Express (.qxd, .qxp)

Files should be in layers - Pantone Coated PMS spot colors for reference. Supply fonts or convert to outlines. Supply all external links, do not embed. Compress large files before sending. Files need bleed and crop marks. Supply the final size of artwork and a hard copy for reference.

Pictures/Images

Supply high resolution pictures only at the size you intend to use them or larger. Images downloaded from the internet are not suitable.

#### **Pricing:**

| 13 week campaign | \$1,800 |
|------------------|---------|
| 26 week campaign | \$3,240 |
| 52 week campaign | \$5,760 |