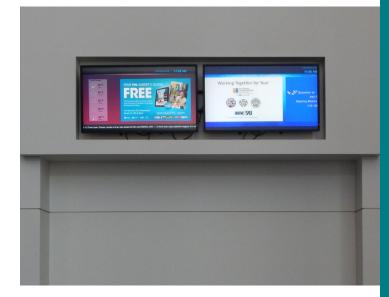

We offer multiple options for digital advertising to our clients. Our Digital Signage is composed of 30 high-definition flat panel monitors which include a video wall measuring 75" x 107", a NanoFlex® measuring 103" x 53", and Charging Kiosks. We have what you are looking for to bring your company's services and products to life with stunning image quality.

### DIGITAL SIGNAGE

Digital advertisements can be up to fifteen (15) seconds in length and will run a minimum of four (4) times per hour per screen on all 30 screens.

#### **Specifications:**

Most video types can be converted to the proper format to run content on the Digital Signage. The digital media players are able to play the following media types:

MPEG 2 (.mp2) Windows Media File (.wmv) MPEG (.mpg) JPEG (.jpg)

All images should be 1920 x 1080 pixels and have an aspect ratio of 16:9.