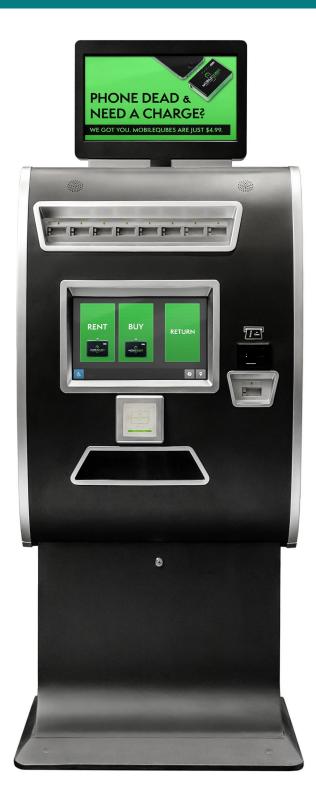

# CHARGING KIOSKS

The Charging Kiosks are capable of recharging most major handheld devices and are often in high demand during major conventions and trade shows. Each Kiosk has a 21" digital screen on top of the unit. The Charging Kiosks are an invaluable service to attendees and allow you to showcase your brand message to over 1 million visiors. The kiosks are located throughout the Convention Center.

#### Fees:

| 1 month              | \$250   |
|----------------------|---------|
| 3 consecutive months | \$700   |
| 6 consecutive months | \$1,300 |
| 1 year               | \$2,400 |
|                      |         |

#### **Specifications:**

Digital advertisements will be shown for fifteen (15) seconds in length, and will run a minimum of four (4) times per hour per screen.

Files must be in .png format.